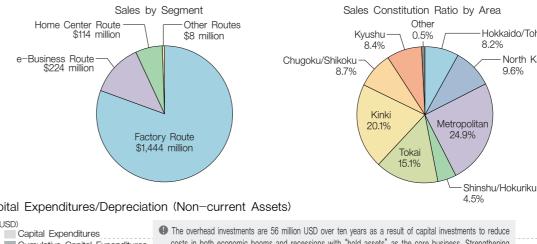

# Sales Constitution Ratio of Available Products shown in the

Cutting Tools Sales

\$66 million (+9.3%)

- Cutting tools
- Drilling tools
- Threading cutting tools

0.04 End mill

Cutting tools

Production Processing Tools

### Construction Supplies 11.0% Sales

#### \$196 million (+9.2%)

- Hydraulic tools Pumps
- Welding equipment
- Painting and interior goods
- Civil engineering and building goods
- Ladders and stepladders • Piping and materials of electrical equipment

..... Lubricant

Engine pump Globe valve

Caster

14

Work Supplies 18.4%

\$329 million (+7.9%)

• Grinding and polishing goods

• Factory miscellaneous goods

Packing and binding goods
 Casters

Sales

Cutting goods

Chemical products

A ratio for a year-on-year comparison is also shown in the parentheses.

National Brand Products

[Sales Constitution Ratio]