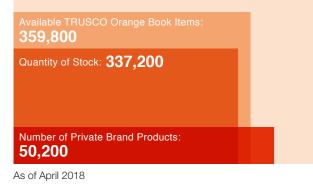

# Stock

[Products/Inventory]

TRUSCO has it. Our abundant line-up and inventory help customers deal in an even larger range of products.

Available Items 17 million

**Quantity of Stock** 340 thousand

**Inventory Value** \$294 million

**Suppliers** 2,326 companies

As of April 2018

Private Brand Products

• Sales constitution ratio: 20.6%

•Number of items: 50.200 items

(Fiscal year ended on December 31, 2017)

•Sales: \$368 million

Left: Portion of a PB Idea Proposal Sheet from an employee Right: Commercialized Triangular File (Won 2015 Good Design Award) Corporate Mission Stock Deliver Communicate Support Respond Overseas Subsidiaries Corporate Governance Risk Man agement/ Initiatives Benefit Programs Personnel Policies Human Resources Development