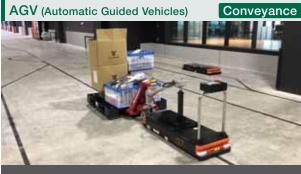

Automated conveyance robots lift shelves and transport them to workers in the warehouse. This reduces workers' time spent walking and raises the efficiency of picking work.

Seismic isolation of distribution centers

To fulfill our responsibility to supply customers even fol-

#### Achieving greater efficiency and optimization with a proprietary system

TRUSCO creates efficient mechanisms that reduce mistaken deliveries, without reliance on the skill level of workers. (Misdelivery rate: 0.02%; Inventory difference ratio: 0.8%)

#### ZAICON 2

Inventory management system to maintain optimal inventory levels

TRULOGIS System for work inside distribution centers



ZAICON 2

TRULOGIS









Movable pallet racks reduce the number of passageways and expand storage space within warehouses.



This equipment uses magnetism for automated conveyance of goods, reducing labor and enhancing transport efficiency.



This equipment for sorting goods eliminates sorting mistakes by people, improving precision and speed.

I-Pack

This automated packaging system performs the tasks of statement of delivery insertion, packaging, and tagging.

for goods

#### Management of product expiration dates

We affix quality control labels to products with quality assurance expiration dates, and manage these through our system to avoid shipping expired products.







Hazardous material warehouse at Planet Saitama

lowing a disaster, we have installed seismic isolation



Making use of ceiling space, these are perfect for large-volume storage of small goods in reduced space.

#### SAS (Systema Strea