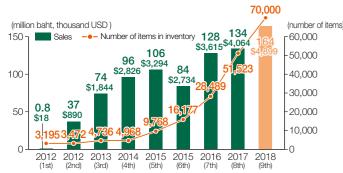

# Stock

[Products/Inventory]

TRUSCO has it. Our abundant line-up and inventory help customers deal in an even larger range of products.

Available Items 17 million

**Quantity of Stock** 340 thousand

**Inventory Value** \$294 million

## **Inventory Energizes Growth**

(Generality = Inventory is an Expenditure)

We are able to deliver over 340.000 items to our customers on the same day because of our inventory. Our customers know, "TRUSCO has it." We will continue to strengthen our inventory systems in the future.