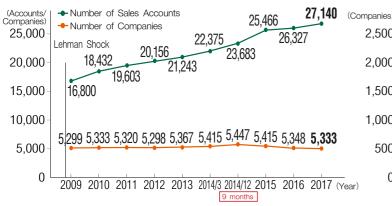

## Company Overview As of April 2018

| Company Name    | TRUSCO NAKAYAMA Corporation                                                                                     |
|-----------------|-----------------------------------------------------------------------------------------------------------------|
| Head Store      | 4-28-1, Shimbashi, Minato-ku, Tokyo                                                                             |
| Head Offices    | Tokyo Head Office: TRUSCO Fiorito Bldg., 4-28-1, Shimbashi, Minato-ku, Tokyo 105-004                            |
|                 | Osaka Head Office: TRUSCO Glen Check Bldg., 1-34-15, Shinmachi, Nishi-ku, Osaka-shi, Osaka 550-0013             |
| Branches        | Japan: 99 (2 head offices, 75 sales branches, 17 distribution centers and 5 stock centers)                      |
|                 | Overseas: 3 Sales: 2 subsidaries (Thailand/Indonesia), Procurement : 1 repsentative office (Germany)            |
| Capital         | \$46.1 million; Listed on the First Section. of the Tokyo Stock Exchange (Securities code: 9830)                |
| Employees       | 2,729 (1,632 full-time employees; 1,097 part-time staff)                                                        |
| Founded         | May 15, 1959 (TRUSCO NAKAYAMA will soon celebrate its 60th anniversary)                                         |
| Established     | March 2, 1964                                                                                                   |
| Settlement      | December 31                                                                                                     |
| Sales           | \$1,927 million [Forecast for Fiscal Year Ending December 31, 2018]                                             |
| Ordinary Income | \$124 million [Forecast for Fiscal Year Ending December 31, 2018]                                               |
| Bank            | Mizuho Bank, Resona Bank, Sumitomo Mitsui Banking Corporation, MUFG Bank, Sumitomo Mitsui Trust Bank            |
| Account Auditor | Deloitte Touche Tohmatsu LLC                                                                                    |
| Rating          | A (Rating and Investment Information, Inc.)                                                                     |
| Suppliers       | 2,326 manufacturers both at home and abroad                                                                     |
| Customers       | Dealers of machine tools, welding consumables, electrical materials, architectural hardware, and tubing materi- |
|                 | als, along with do-it-yourself stores, mail order business operators etc.; about 5,333 customers nationwide     |
| Business Areas  | Wholesale of machine tools, distribution equipment, environmental safety equipment, and other equip-            |
|                 | ment, along with the planning and development of the products of company's own brand TRUSCO                     |

The position of TRUSCO NAKAYAMA in this business flow resembles an outlet. Customers can connect to us like a plug to an outlet that offers same day delivery of items from 2,326 suppliers. Suppliers can connect to us like a plug to an outlet that provides sales routes with access to approximately 5,300 customers and more than one million of their users. We always pursue accessibility by enhancing our value as a distribution channel for PRO TOOL.