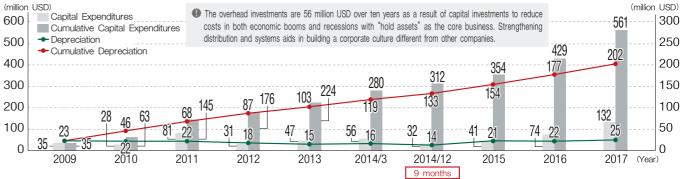

## **Inventory Energizes Growth**

(Generality = Inventory is an Expenditure)

We are able to deliver over 340.000 items to our customers on the same day because of our inventory. Our customers know, "TRUSCO has it." We will continue to strengthen our inventory systems in the future.