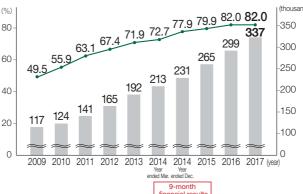

#### Providing a Broad Selection of PRO TOOL in Japan

We are able to provide approximately 2,200 products procured from suppliers in Japan.

The number of suppliers we work with grows every year so that we can provide a broad selection of products to everyone involved with manufacturing.

[Shift in Number of Suppliers]