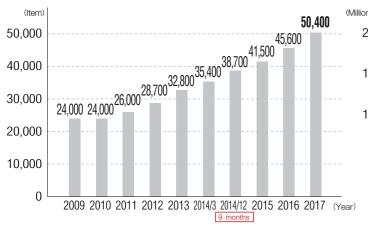

# Stock

[Products/Inventory]

TRUSCO has it. Our abundant line-up and inventory help customers deal in an even larger range of products.

Available Items 17 million

**Quantity of Stock** 340 thousand

**Inventory Value** \$294 million

### Bringing Together a Full Line-up of PRO TOOL

PRO TOOL in general refer to tools, operational supplies, consumables, and machinery required by professionals (workers/craftspersons) in manufacturing sites such as factories and construction sites. We are building a system to bring as many diverse PRO TOOL as possible together and retain inventory to always respond to our customers' needs.

#### Available Items: 1,702,500

\*1USD=109JPY