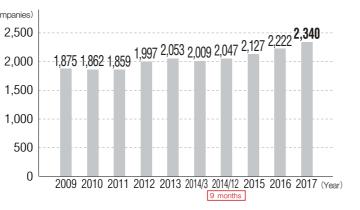

#### Providing a Broad Selection of PRO TOOL in Japan

We are able to provide approximately 2,200 products procured from suppliers in Japan.

The number of suppliers we work with grows every year so that we can provide a broad selection of products to everyone involved with manufacturing.

[Shift in Number of Suppliers]

**Suppliers** 2,326 companies

As of April 2018