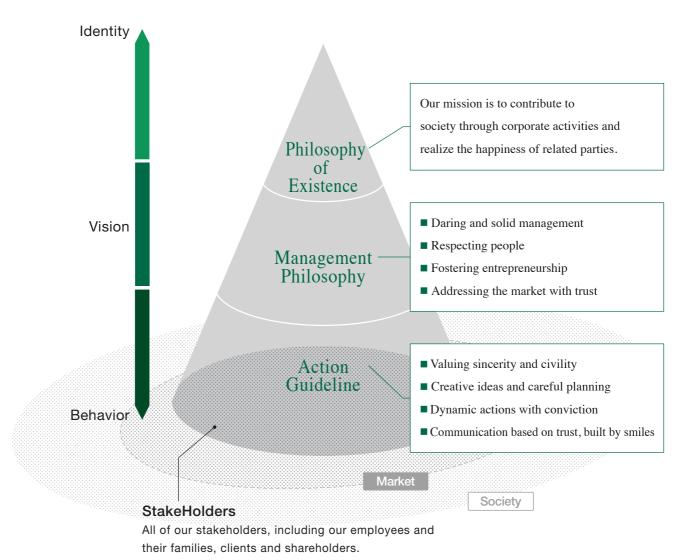

# Corporate Philosophy (TRUSCO identity)

With a "statement of purpose" as its ethos, TRUSCO NAKAYAMA practices its "management philosophy" as a corporate vision, and "action guidelines" for its social behavior pursuant to its statement and philosophy.