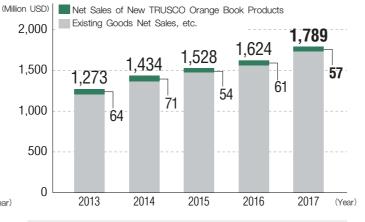

Private Brand Products

• Sales constitution ratio: 20.6%

•Number of items: 50.200 items

(Fiscal year ended on December 31, 2017)

•Sales: \$368 million

Left: Portion of a PB Idea Proposal Sheet from an employee Right: Commercialized Triangular File (Won 2015 Good Design Award) Corporate Mission Stock Deliver Communicate Support Respond Overseas Subsidiaries Corporate Governance Risk Man agement/ Initiatives Benefit Programs Personnel Policies Human Resources Development