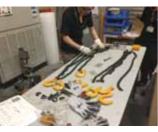

#### Naojiro Repair Workshops

Naojiro repair workshops are a unique TRUSCO service that conducts repairs and maintenance that includes the repair and regrinding of PRO TOOL as well as calibration of measurement instruments. We have put in place a repair and returns box for customers with which delivery drivers and sales persons periodically collect repair parts. No packaging or shipping fees are generally required of dealers because we use our own delivery services.

Chain sling assembly service