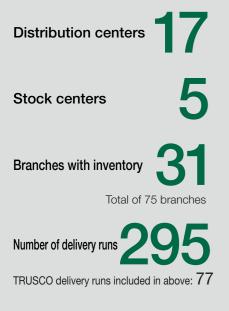

#### Cut Depots Dedicated to Cutting Tools

We have set up cut depots that stock cutting tools, which are the greatest consumable in factories, at three distribution centers in Japan.

#### Naojiro Repair Workshops

Naojiro repair workshops are a unique TRUSCO service that conducts repairs and maintenance that includes the repair and regrinding of PRO TOOL as well as calibration of measurement instruments. We have put in place a repair and returns box for customers with which delivery drivers and sales persons periodically collect repair parts. No packaging or shipping fees are generally required of dealers because we use our own delivery services.