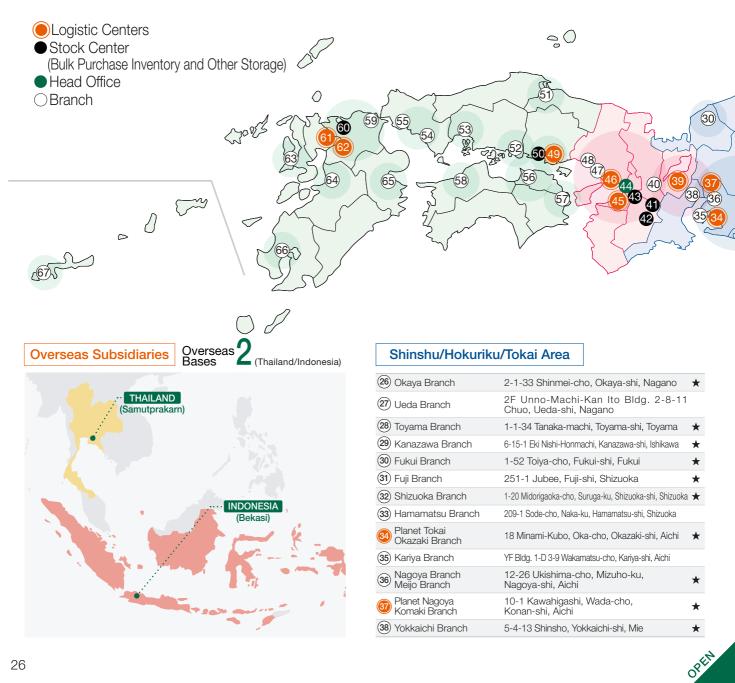

#### 14 branches in total Shinshu/Hokuriku Area Okaya Toyama Fukui Ueda

Kanazawa Tokai Area Shizuoka Fuji Okazaki Kariya Yokkaichi Hamamatsu Nagoya Komaki Meiio (208 employees in total)

Factory Sales Div. General Manager of the Kinki Area Factory Sales Div.

#### 11 branches in total

Masato Otani

Kinki Area Ryuo Kyoto Osaka South-Osaka Neyagawa Eaet-Osaka North-Osaka Himeji Kobe Akashi Wakayama (148 employees in total)

17 branches in total Chugoku /Shikoku Area Yonago Okayama Hiroshima Fukuyama Ube Shunan Takamatsu Tokushima Okazaki Matsuvama Kyushu Area Fukuoka Kokura Tosu Nagasaki \*Includes 3 branches that Kumamoto Oita Kagoshima Okinawa also serve as branches of (202 employees in total) the Factory Sales Div.