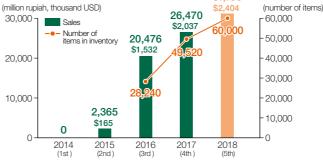

PT. TRUSCO NAKAYAMA INDONESIA

Capital: 315.6 million rupiah (approx. \$22.9 million) Employees: 15 (of which three are on loan from President: TRUSCO NAKAYAMA)

Noboru Yasui Corporate auditor: Kiyonori Unto Mitsugu Okumura