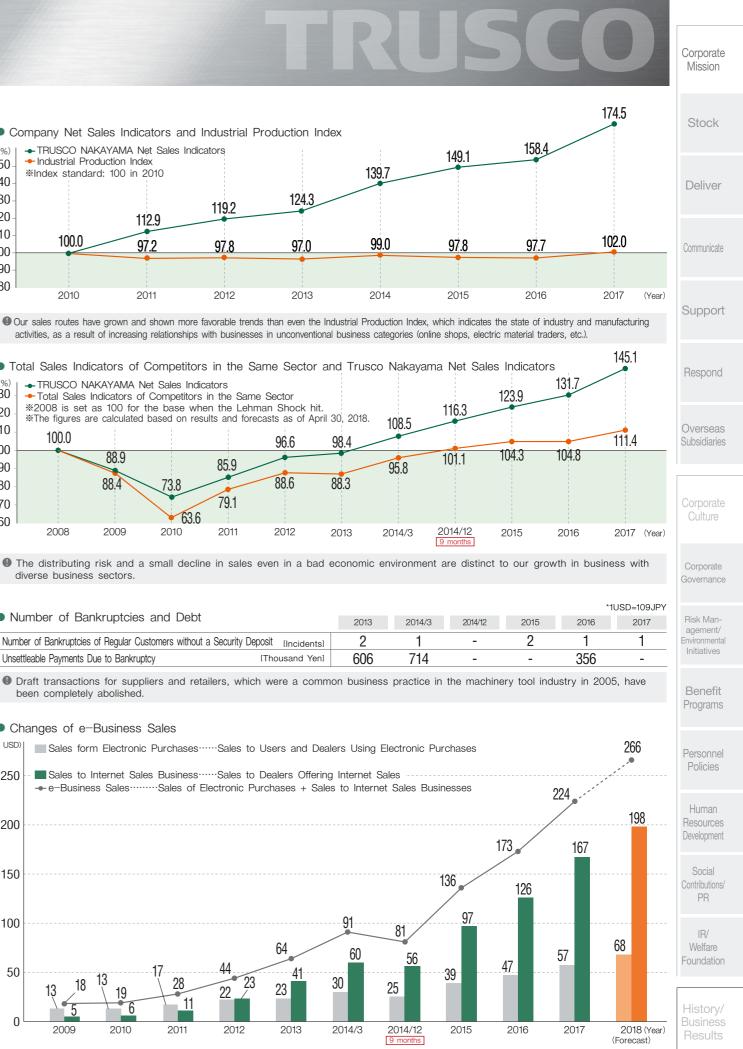

### **Emphasize Stock Hit Rate**

(Generality = Emphasize Stock Turnover Rate)

We believe the greatest barometer of our services is the stock hit rate that shows which orders were fulfilled from stock to delivery rather than the stock turnover rate that is generally emphasized. Stock hit rate:89.8% (As of March 31, 2017)

## **Inventory Energizes Growth**

(Generality = Inventory is an Expenditure)

We are able to deliver over 340.000 items to our customers on the same day because of our inventory. Our customers know, "TRUSCO has it." We will continue to strengthen our inventory systems in the future.