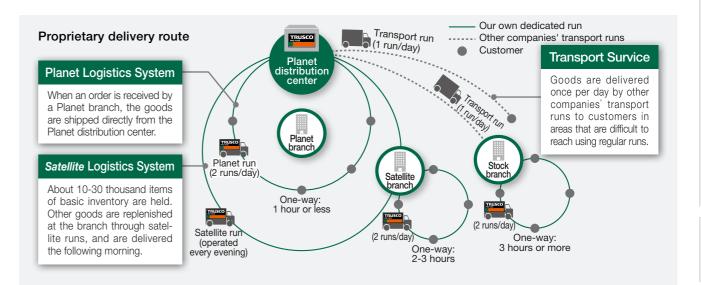

#### [Distribution]

TRUSCO delivers goods in small lots the same day. We are able to respond to requests for goods immediately with assured delivery via a nationwide distribution network.