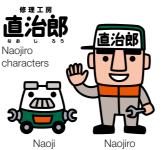

#### Naojiro Repair Workshops

Naojiro repair workshops are a unique TRUSCO service that conducts repairs and maintenance that includes the repair and regrinding of PRO TOOL as well as calibration of measurement instruments. We have put in place a repair and returns box for customers with which delivery drivers and sales persons periodically collect repair parts. No packaging or shipping fees are generally required of dealers because we use our own delivery services.