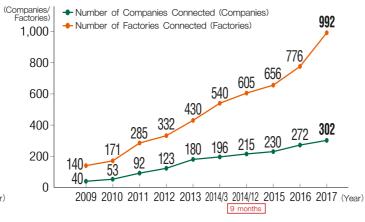

#### Providing a Broad Selection of PRO TOOL in Japan

We are able to provide approximately 2,200 products procured from suppliers in Japan.

The number of suppliers we work with grows every year so that we can provide a broad selection of products to everyone involved with manufacturing.

[Shift in Number of Suppliers]