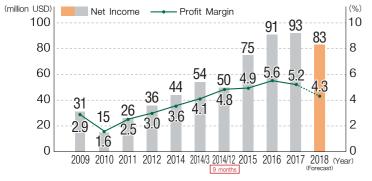

## Company Overview As of April 2018

| Company Name    | TRUSCO NAKAYAMA Corporation                                                                                     |
|-----------------|-----------------------------------------------------------------------------------------------------------------|
| Head Store      | 4-28-1, Shimbashi, Minato-ku, Tokyo                                                                             |
| Head Offices    | Tokyo Head Office: TRUSCO Fiorito Bldg., 4-28-1, Shimbashi, Minato-ku, Tokyo 105-004                            |
|                 | Osaka Head Office: TRUSCO Glen Check Bldg., 1-34-15, Shinmachi, Nishi-ku, Osaka-shi, Osaka 550-0013             |
| Branches        | Japan: 99 (2 head offices, 75 sales branches, 17 distribution centers and 5 stock centers)                      |
|                 | Overseas: 3 Sales: 2 subsidaries (Thailand/Indonesia), Procurement : 1 repsentative office (Germany)            |
| Capital         | \$46.1 million; Listed on the First Section. of the Tokyo Stock Exchange (Securities code: 9830)                |
| Employees       | 2,729 (1,632 full-time employees; 1,097 part-time staff)                                                        |
| Founded         | May 15, 1959 (TRUSCO NAKAYAMA will soon celebrate its 60th anniversary)                                         |
| Established     | March 2, 1964                                                                                                   |
| Settlement      | December 31                                                                                                     |
| Sales           | \$1,927 million [Forecast for Fiscal Year Ending December 31, 2018]                                             |
| Ordinary Income | \$124 million [Forecast for Fiscal Year Ending December 31, 2018]                                               |
| Bank            | Mizuho Bank, Resona Bank, Sumitomo Mitsui Banking Corporation, MUFG Bank, Sumitomo Mitsui Trust Bank            |
| Account Auditor | Deloitte Touche Tohmatsu LLC                                                                                    |
| Rating          | A (Rating and Investment Information, Inc.)                                                                     |
| Suppliers       | 2,326 manufacturers both at home and abroad                                                                     |
| Customers       | Dealers of machine tools, welding consumables, electrical materials, architectural hardware, and tubing materi- |
|                 | als, along with do-it-yourself stores, mail order business operators etc.; about 5,333 customers nationwide     |
| Business Areas  | Wholesale of machine tools, distribution equipment, environmental safety equipment, and other equip-            |
|                 | ment, along with the planning and development of the products of company's own brand TRUSCO                     |