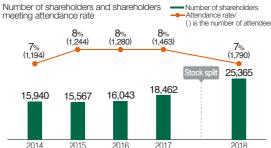

the current (quarterly) period exceeding a certain standard is posted, we will pay dividends linked to it, and we have a lower limit even if it does not exceed it.

| Net income per share (quarterly)        | Annual (mid-term) dividends            |
|-----------------------------------------|----------------------------------------|
| When it exceeds 40 (20) yen             | Net income per share (quarterly) x 25% |
| When it is below 40 (20) yen            | 10 (5) yen                             |
| *() is the colculation standard for the | o 2nd quarter cumulative period. Wi    |

\*() is the calculation standard for the 2nd guarter cumulative period. With respect to calculated fractional fraction, we will move forward in increments of 50 sen. (1 sen-49 sen→50 sen, 51 sen-99 sen→1 yen





#### Main Reasons for Winning Awards

①Open attitude of top management ②Enhancement of activities for individual investors ③ESG information such as social contribution and female success is focused on



President Nakayama in the award ceremony

#### Tours for Shareholders

Every year we hold a tour for shareholders as a place to encourage friendship with officers and deepen their understanding of our company

**1**TRUSCO Logistics Tour 2011~ Visits of the inventory and logistics system that can deliver a wide variety of products and realize instant delivery.

#### FY2017 performance

·Held for 6 days at 5 logistics centers Applications: 1,321, 139 pairs participated by lottery

#### 2TRUSCO Tokyo Head Office Tour

2015~

Visits to various departments and disaster countermeasure facili