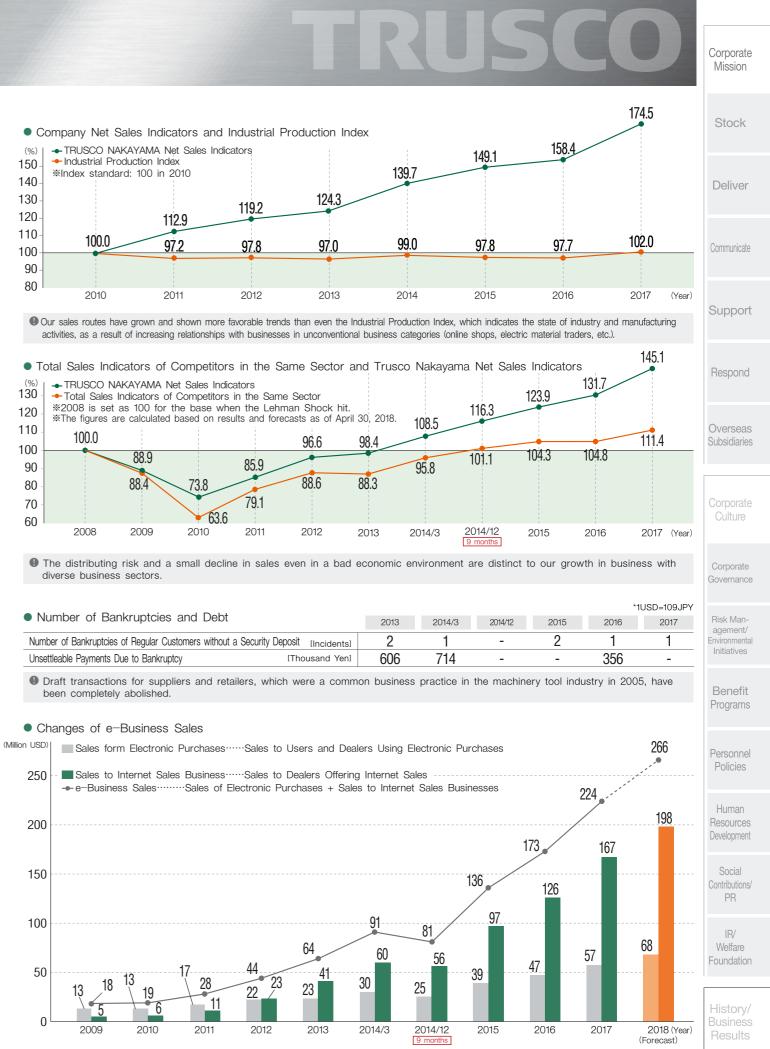

### **Emphasize Stock Hit Rate**

(Generality = Emphasize Stock Turnover Rate)

We believe the greatest barometer of our services is the stock hit rate that shows which orders were fulfilled from stock to delivery rather than the stock turnover rate that is generally emphasized. Stock hit rate:89.8% (As of March 31, 2017)

## **Inventory Energizes Growth**

(Generality = Inventory is an Expenditure)

We are able to deliver over 340.000 items to our customers on the same day because of our inventory. Our customers know, "TRUSCO has it." We will continue to strengthen our inventory systems in the future.