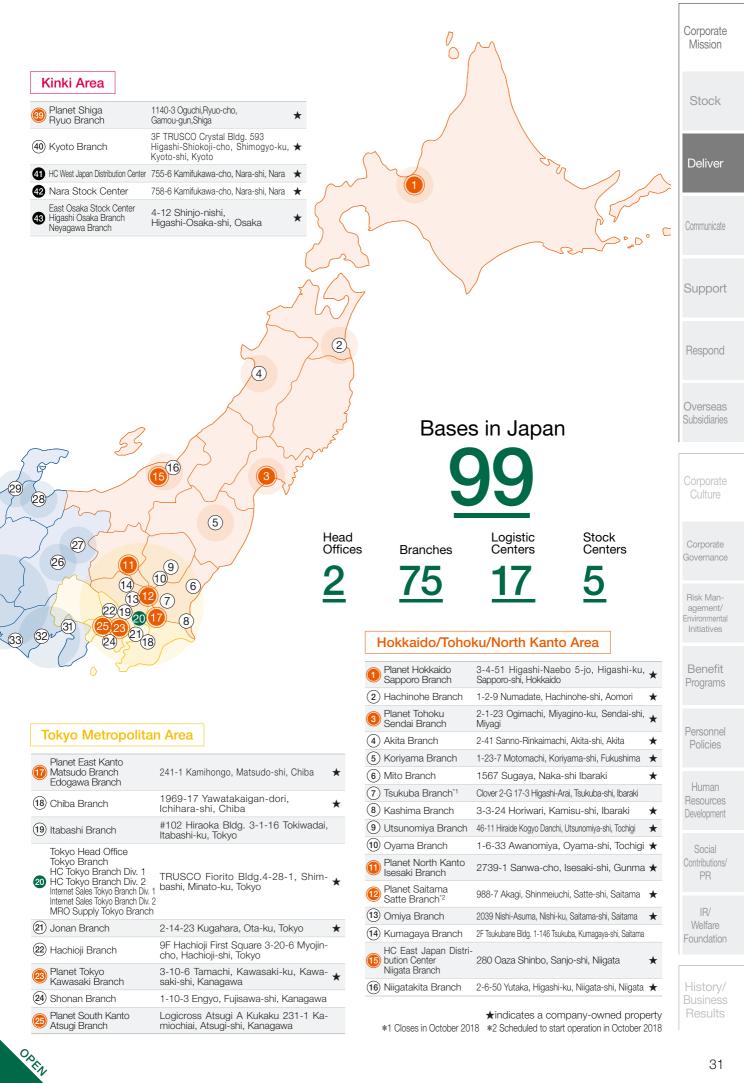

## Company Overview As of April 2018

| Company Name    | TRUSCO NAKAYAMA Corporation                                                                                     |
|-----------------|-----------------------------------------------------------------------------------------------------------------|
| Head Store      | 4-28-1, Shimbashi, Minato-ku, Tokyo                                                                             |
| Head Offices    | Tokyo Head Office: TRUSCO Fiorito Bldg., 4-28-1, Shimbashi, Minato-ku, Tokyo 105-004                            |
|                 | Osaka Head Office: TRUSCO Glen Check Bldg., 1-34-15, Shinmachi, Nishi-ku, Osaka-shi, Osaka 550-0013             |
| Branches        | Japan: 99 (2 head offices, 75 sales branches, 17 distribution centers and 5 stock centers)                      |
|                 | Overseas: 3 Sales: 2 subsidaries (Thailand/Indonesia), Procurement : 1 repsentative office (Germany)            |
| Capital         | \$46.1 million; Listed on the First Section. of the Tokyo Stock Exchange (Securities code: 9830)                |
| Employees       | 2,729 (1,632 full-time employees; 1,097 part-time staff)                                                        |
| Founded         | May 15, 1959 (TRUSCO NAKAYAMA will soon celebrate its 60th anniversary)                                         |
| Established     | March 2, 1964                                                                                                   |
| Settlement      | December 31                                                                                                     |
| Sales           | \$1,927 million [Forecast for Fiscal Year Ending December 31, 2018]                                             |
| Ordinary Income | \$124 million [Forecast for Fiscal Year Ending December 31, 2018]                                               |
| Bank            | Mizuho Bank, Resona Bank, Sumitomo Mitsui Banking Corporation, MUFG Bank, Sumitomo Mitsui Trust Bank            |
| Account Auditor | Deloitte Touche Tohmatsu LLC                                                                                    |
| Rating          | A (Rating and Investment Information, Inc.)                                                                     |
| Suppliers       | 2,326 manufacturers both at home and abroad                                                                     |
| Customers       | Dealers of machine tools, welding consumables, electrical materials, architectural hardware, and tubing materi- |
|                 | als, along with do-it-yourself stores, mail order business operators etc.; about 5,333 customers nationwide     |
| Business Areas  | Wholesale of machine tools, distribution equipment, environmental safety equipment, and other equip-            |
|                 | ment, along with the planning and development of the products of company's own brand TRUSCO                     |