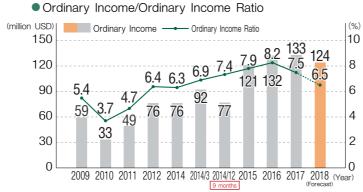

## Company Overview As of April 2018

| Company Name    | TRUSCO NAKAYAMA Corporation                                                                                     |
|-----------------|-----------------------------------------------------------------------------------------------------------------|
| Head Store      | 4-28-1, Shimbashi, Minato-ku, Tokyo                                                                             |
| Head Offices    | Tokyo Head Office: TRUSCO Fiorito Bldg., 4-28-1, Shimbashi, Minato-ku, Tokyo 105-004                            |
|                 | Osaka Head Office: TRUSCO Glen Check Bldg., 1-34-15, Shinmachi, Nishi-ku, Osaka-shi, Osaka 550-0013             |
| Branches        | Japan: 99 (2 head offices, 75 sales branches, 17 distribution centers and 5 stock centers)                      |
|                 | Overseas: 3 Sales: 2 subsidaries (Thailand/Indonesia), Procurement : 1 repsentative office (Germany)            |
| Capital         | \$46.1 million; Listed on the First Section. of the Tokyo Stock Exchange (Securities code: 9830)                |
| Employees       | 2,729 (1,632 full-time employees; 1,097 part-time staff)                                                        |
| Founded         | May 15, 1959 (TRUSCO NAKAYAMA will soon celebrate its 60th anniversary)                                         |
| Established     | March 2, 1964                                                                                                   |
| Settlement      | December 31                                                                                                     |
| Sales           | \$1,927 million [Forecast for Fiscal Year Ending December 31, 2018]                                             |
| Ordinary Income | \$124 million [Forecast for Fiscal Year Ending December 31, 2018]                                               |
| Bank            | Mizuho Bank, Resona Bank, Sumitomo Mitsui Banking Corporation, MUFG Bank, Sumitomo Mitsui Trust Bank            |
| Account Auditor | Deloitte Touche Tohmatsu LLC                                                                                    |
| Rating          | A (Rating and Investment Information, Inc.)                                                                     |
| Suppliers       | 2,326 manufacturers both at home and abroad                                                                     |
| Customers       | Dealers of machine tools, welding consumables, electrical materials, architectural hardware, and tubing materi- |
|                 | als, along with do-it-yourself stores, mail order business operators etc.; about 5,333 customers nationwide     |
| Business Areas  | Wholesale of machine tools, distribution equipment, environmental safety equipment, and other equip-            |
|                 | ment, along with the planning and development of the products of company's own brand TRUSCO                     |