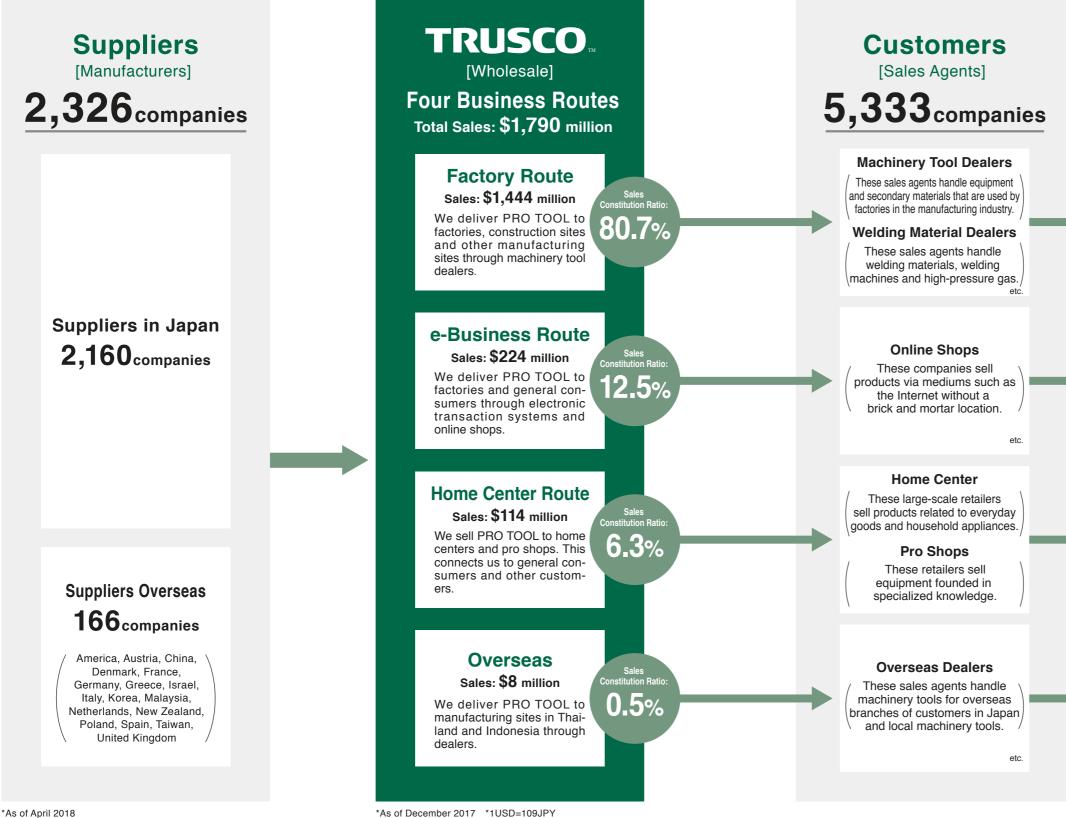

# **Business Flow**

TRUSCO NAKAYAMA is a specialized trading company that procures PRO TOOL from suppliers and sells them to machinery tool dealers, Online shopping, home centers, and other customers.

We ensure prompt, smooth and reliable delivery to manufacturing sites all over Japan.

The position of TRUSCO NAKAYAMA in this business flow resembles an outlet. Customers can connect to us like a plug to an outlet that offers same day delivery of items from 2,326 suppliers. Suppliers can connect to us like a plug to an outlet that provides sales routes with access to approximately 5,300 customers and more than one million of their users. We always pursue accessibility by enhancing our value as a distribution channel for PRO TOOL.

# Users over **1,000,000**

Manufacturing Industry, Construction-related Businesses, etc.

Manufacturing Industry, General Consumers, etc.

Outdoor Work. General Consumers, etc.

**Overseas Manufacturing** Industry, etc.