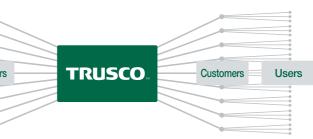

# **Business Flow**

TRUSCO NAKAYAMA is a specialized trading company that procures PRO TOOL from suppliers and sells them to machinery tool dealers, Online shopping, home centers, and other customers.

We ensure prompt, smooth and reliable delivery to manufacturing sites all over Japan.

The position of TRUSCO NAKAYAMA in this business flow resembles an outlet. Customers can connect to us like a plug to an outlet that offers same day delivery of items from 2,326 suppliers. Suppliers can connect to us like a plug to an outlet that provides sales routes with access to approximately 5,300 customers and more than one million of their users. We always pursue accessibility by enhancing our value as a distribution channel for PRO TOOL.