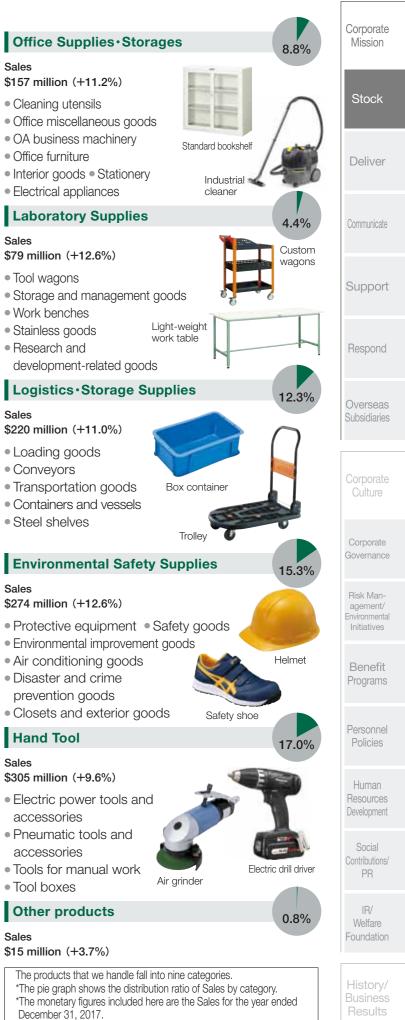

# Sales Constitution Ratio of Available Products shown in the

Cutting Tools Sales

\$66 million (+9.3%)

- Cutting tools
- Drilling tools
- Threading cutting tools

0.04 End mill

Cutting tools

Production Processing Tools

### Construction Supplies 11.0% Sales

#### \$196 million (+9.2%)

- Hydraulic tools Pumps
- Welding equipment
- Painting and interior goods
- Civil engineering and building goods
- Ladders and stepladders • Piping and materials of electrical equipment

..... Lubricant

Engine pump Globe valve

Caster

14

Work Supplies 18.4%

\$329 million (+7.9%)

• Grinding and polishing goods

• Factory miscellaneous goods

Packing and binding goods
 Casters

Sales

Cutting goods

Chemical products

A ratio for a year-on-year comparison is also shown in the parentheses.