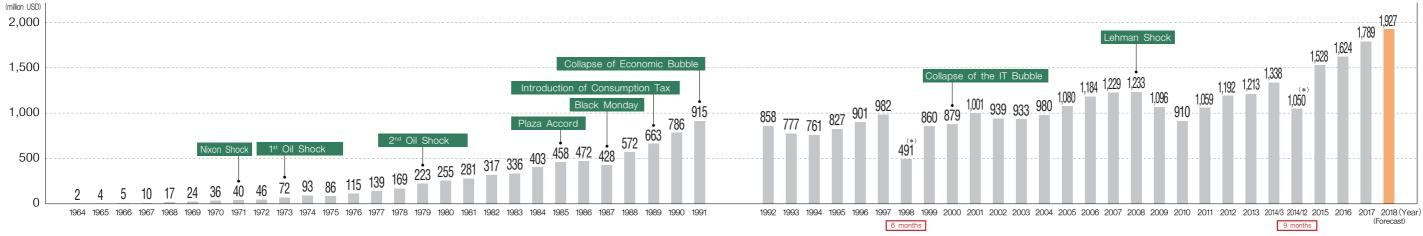

## Company Overview As of April 2018

| Company Name    | TRUSCO NAKAYAMA Corporation                                                                                     |
|-----------------|-----------------------------------------------------------------------------------------------------------------|
| Head Store      | 4-28-1, Shimbashi, Minato-ku, Tokyo                                                                             |
| Head Offices    | Tokyo Head Office: TRUSCO Fiorito Bldg., 4-28-1, Shimbashi, Minato-ku, Tokyo 105-004                            |
|                 | Osaka Head Office: TRUSCO Glen Check Bldg., 1-34-15, Shinmachi, Nishi-ku, Osaka-shi, Osaka 550-0013             |
| Branches        | Japan: 99 (2 head offices, 75 sales branches, 17 distribution centers and 5 stock centers)                      |
|                 | Overseas: 3 Sales: 2 subsidaries (Thailand/Indonesia), Procurement : 1 repsentative office (Germany)            |
| Capital         | \$46.1 million; Listed on the First Section. of the Tokyo Stock Exchange (Securities code: 9830)                |
| Employees       | 2,729 (1,632 full-time employees; 1,097 part-time staff)                                                        |
| Founded         | May 15, 1959 (TRUSCO NAKAYAMA will soon celebrate its 60th anniversary)                                         |
| Established     | March 2, 1964                                                                                                   |
| Settlement      | December 31                                                                                                     |
| Sales           | \$1,927 million [Forecast for Fiscal Year Ending December 31, 2018]                                             |
| Ordinary Income | \$124 million [Forecast for Fiscal Year Ending December 31, 2018]                                               |
| Bank            | Mizuho Bank, Resona Bank, Sumitomo Mitsui Banking Corporation, MUFG Bank, Sumitomo Mitsui Trust Bank            |
| Account Auditor | Deloitte Touche Tohmatsu LLC                                                                                    |
| Rating          | A (Rating and Investment Information, Inc.)                                                                     |
| Suppliers       | 2,326 manufacturers both at home and abroad                                                                     |
| Customers       | Dealers of machine tools, welding consumables, electrical materials, architectural hardware, and tubing materi- |
|                 | als, along with do-it-yourself stores, mail order business operators etc.; about 5,333 customers nationwide     |
| Business Areas  | Wholesale of machine tools, distribution equipment, environmental safety equipment, and other equip-            |
|                 | ment, along with the planning and development of the products of company's own brand TRUSCO                     |