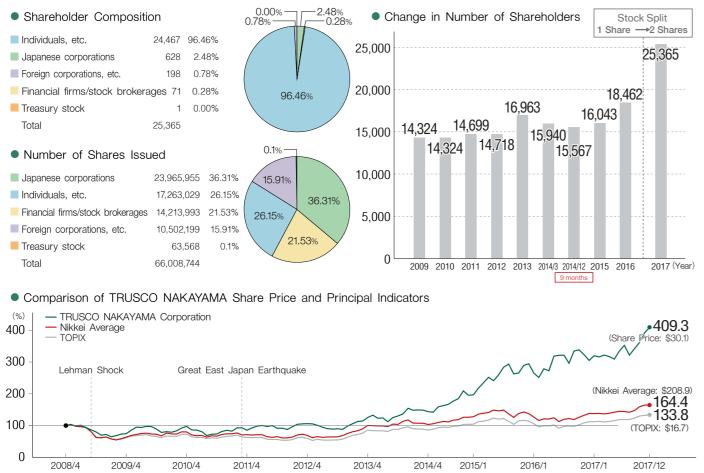

|              |              |              | (   |
| Number of Emp                                                                           | oloyees with Disabilities         | 28                  | 25                      | 28                     | 24                      | 26                  | 43                             | 48           | 54           | 61           | 67           |     |
| Employee Rate c                                                                         | of Persons with Disabilities      | 2.0                 | 2.0                     | 2.1                    | 2.1                     | 2.1                 | 2.3                            | 3.3          | 3.2          | 3.2          | 3.1          |     |

#### Status of Stock - As of December 31, 2017 -



\*The trends of each indicator are expressed numerically based on April 2008 as 100.

#### Number of New Employees and Retirees

|   |               |              | As of March<br>2014 | As of December<br>2014 | As of |
|---|---------------|--------------|---------------------|------------------------|-------|
| - | Employees     | Women<br>Men | 349<br>870          | 373<br>907             |       |
|   |               | Total        | 1,219               | 1,280                  |       |
| - | New employees | Women<br>Men | 56<br>23            | 48<br>53               |       |
|   |               | Total        | 79                  | 101                    |       |
|   | New graduates | Women<br>Men | 28<br>16            | 29<br>26               |       |
|   |               | Tot