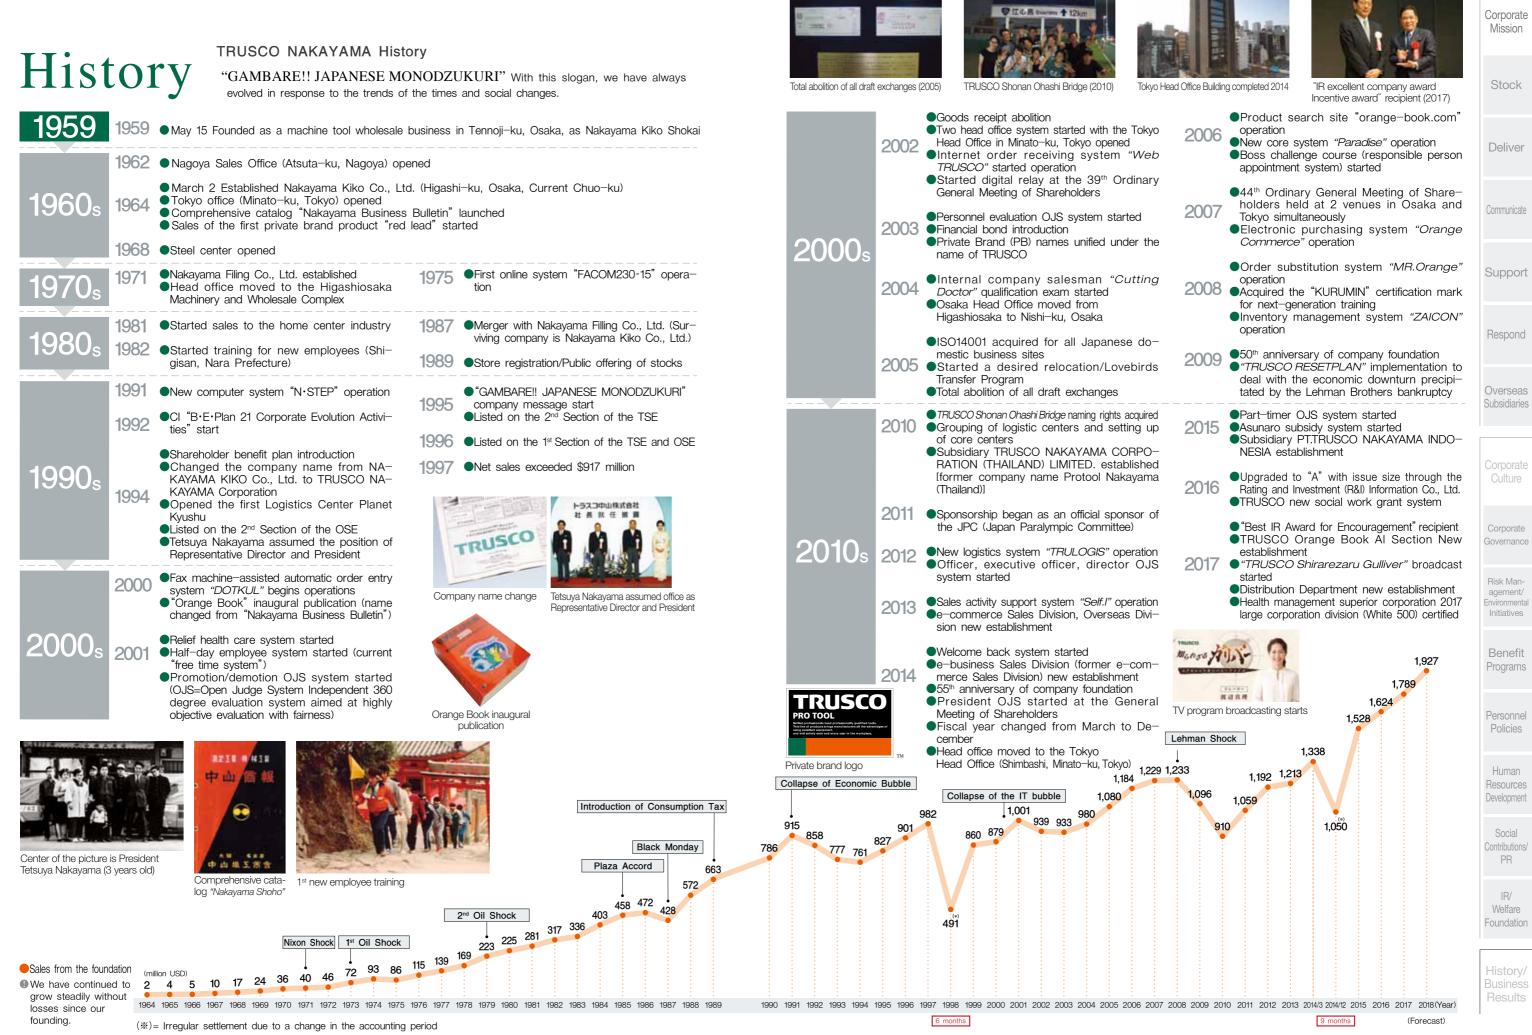

### GAMBARE!! JAPANESE MONODZUKURI

# Origin of the Corporate Name TRUSCO

The company was founded as Nakayama Kiko Shokai in 1959 before it was incorporated as Nakayama Kiko Co., Ltd. in 1964.

The company then changed its name to TRUSCO NAKAYAMA Corporation in 1994. TRUSCO was coined from the words "Trust" and "Company" to convey our commitment to building a company that earns trust.

This name demonstrates our corporate approach to earn the trust of everyone we associate with in order to become a company that continues to grow in the future.

 $\underline{TRUST} + \underline{COMPANY} = \mathbf{TRUS}$ 

Company Earning Your Trust

## Company Overview As of April 2018

| Company Name    | TRUSCO NAKAYAMA Corporation                                                                                     |
|-----------------|-----------------------------------------------------------------------------------------------------------------|
| Head Store      | 4-28-1, Shimbashi, Minato-ku, Tokyo                                                                             |
| Head Offices    | Tokyo Head Office: TRUSCO Fiorito Bldg., 4-28-1, Shimbashi, Minato-ku, Tokyo 105-004                            |
|                 | Osaka Head Office: TRUSCO Glen Check Bldg., 1-34-15, Shinmachi, Nishi-ku, Osaka-shi, Osaka 550-0013             |
| Branches        | Japan: 99 (2 head offices, 75 sales branches, 17 distribution centers and 5 stock centers)                      |
|                 | Overseas: 3 Sales: 2 subsidaries (Thailand/Indonesia), Procurement : 1 repsentative office (Germany)            |
| Capital         | \$46.1 million; Listed on the First Section. of the Tokyo Stock Exchange (Securities code: 9830)                |
| Employees       | 2,729 (1,632 full-time employees; 1,097 part-time staff)                                                        |
| Founded         | May 15, 1959 (TRUSCO NAKAYAMA will soon celebrate its 60th anniversary)                                         |
| Established     | March 2, 1964                                                                                                   |
| Settlement      | December 31                                                                                                     |
| Sales           | \$1,927 million [Forecast for Fiscal Year Ending December 31, 2018]                                             |
| Ordinary Income | \$124 million [Forecast for Fiscal Year Ending December 31, 2018]                                               |
| Bank            | Mizuho Bank, Resona Bank, Sumitomo Mitsui Banking Corporation, MUFG Bank, Sumitomo Mitsui Trust Bank            |
| Account Auditor | Deloitte Touche Tohmatsu LLC                                                                                    |
| Rating          | A (Rating and Investment Information, Inc.)                                                                     |
| Suppliers       | 2,326 manufacturers both at home and abroad                                                                     |
| Customers       | Dealers of machine tools, welding consumables, electrical materials, architectural hardware, and tubing materi- |
|                 | als, along with do-it-yourself stores, mail order business operators etc.; about 5,333 customers nationwide     |
| Business Areas  | Wholesale of machine tools, distribution equipment, environmental safety equipment, and other equip-            |
|                 | ment, along with the planning and development of the products of company's own brand TRUSCO                     |