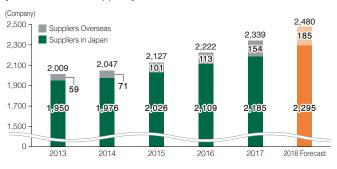

#### Providing a Broad Selection of PRO TOOL in Japan

We are able to provide approximately 2,200 products procured from suppliers in Japan.

The number of suppliers we work with grows every year so that we can provide a broad selection of products to everyone involved with manufacturing.

[Shift in Number of Suppliers]