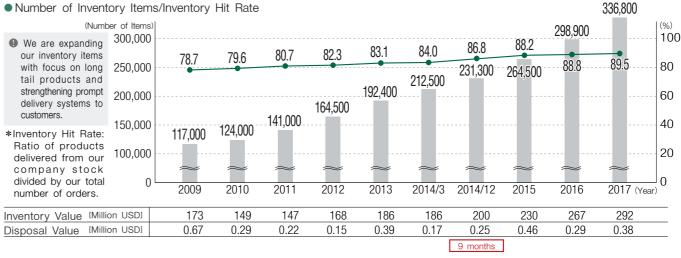

#### Responding to Long Tail Products

We are able to respond to every order by keeping stock of even long tail products that have a low order frequency. We aim to heighten our customers' accessibility to order the PRO TOOL they need by building a one-stop shop environment.

### **Emphasize Stock Hit Rate**

(Generality = Emphasize Stock Turnover Rate)

We believe the greatest barometer of our services is the stock hit rate that shows which orders were fulfilled from stock to delivery rather than the stock turnover rate that is generally emphasized. Stock hit rate:89.8% (As of March 31, 2017)

## **Inventory Energizes Growth**

(Generality = Inventory is an Expenditure)

We are able to deliver over 340.000 items to our customers on the same day because of our inventory. Our customers know, "TRUSCO has it." We will continue to strengthen our inventory systems in the future.