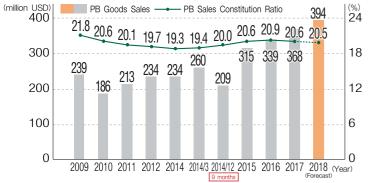

Private Brand Products

• Sales constitution ratio: 20.6%

•Number of items: 50.200 items

(Fiscal year ended on December 31, 2017)

•Sales: \$368 million

Left: Portion of a PB Idea Proposal Sheet from an employee Right: Commercialized Triangular File (Won 2015 Good Design Award) Corporate Mission Stock Deliver Communicate Support Respond Overseas Subsidiaries Corporate Governance Risk Man agement/ Initiatives Benefit Programs Personnel Policies Human Resources Development