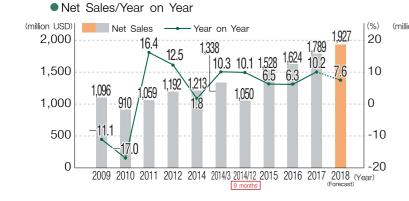

## Company Overview As of April 2018

| Company Name    | TRUSCO NAKAYAMA Corporation                                                                                     |
|-----------------|-----------------------------------------------------------------------------------------------------------------|
| Head Store      | 4-28-1, Shimbashi, Minato-ku, Tokyo                                                                             |
| Head Offices    | Tokyo Head Office: TRUSCO Fiorito Bldg., 4-28-1, Shimbashi, Minato-ku, Tokyo 105-004                            |
|                 | Osaka Head Office: TRUSCO Glen Check Bldg., 1-34-15, Shinmachi, Nishi-ku, Osaka-shi, Osaka 550-0013             |
| Branches        | Japan: 99 (2 head offices, 75 sales branches, 17 distribution centers and 5 stock centers)                      |
|                 | Overseas: 3 Sales: 2 subsidaries (Thailand/Indonesia), Procurement : 1 repsentative office (Germany)            |
| Capital         | \$46.1 million; Listed on the First Section. of the Tokyo Stock Exchange (Securities code: 9830)                |
| Employees       | 2,729 (1,632 full-time employees; 1,097 part-time staff)                                                        |
| Founded         | May 15, 1959 (TRUSCO NAKAYAMA will soon celebrate its 60th anniversary)                                         |
| Established     | March 2, 1964                                                                                                   |
| Settlement      | December 31                                                                                                     |
| Sales           | \$1,927 million [Forecast for Fiscal Year Ending December 31, 2018]                                             |
| Ordinary Income | \$124 million [Forecast for Fiscal Year Ending December 31, 2018]                                               |
| Bank            | Mizuho Bank, Resona Bank, Sumitomo Mitsui Banking Corporation, MUFG Bank, Sumitomo Mitsui Trust Bank            |
| Account Auditor | Deloitte Touche Tohmatsu LLC                                                                                    |
| Rating          | A (Rating and Investment Information, Inc.)                                                                     |
| Suppliers       | 2,326 manufacturers both at home and abroad                                                                     |
| Customers       | Dealers of machine tools, welding consumables, electrical materials, architectural hardware, and tubing materi- |
|                 | als, along with do-it-yourself stores, mail order business operators etc.; about 5,333 customers nationwide     |
| Business Areas  | Wholesale of machine tools, distribution equipment, environmental safety equipment, and other equip-            |
|                 | ment, along with the planning and development of the products of company's own brand TRUSCO                     |