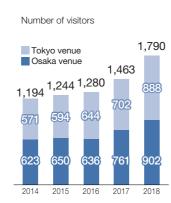

We value the General Meeting of Shareholders as a venue for reporting on our performance and activities to shareholders, and make efforts to increase participation by as many shareholders as possible. A total of 1,790 shareholders attended our 55th General Meeting of Shareholders.

#### • Features of the General Meeting of Shareholders

- 1. Implementation of the President OJS (Open Judging System)
- 2. Held on an early schedule, avoiding days on which general meetings are concentrated
- Held concurrently in two locations, Tokyo and Osaka (execution of voting rights, Q&A are possible; Chairperson participation (rotates yearly between the venues)
- Results of resolutions at the meetings, a portion of Q&A items, and the results of questionnaires are released on the website three days later





Tokyo Venue

#### Top-Level Parties Conference (Board Meeting)

Consisting of only Department General Managers and executives (excluding Outside Directors), our Board of Directors Meetings deliberate and share the directions of the company, ensuring objective and rational decision-making.

#### Composition

Company President1Executive Director2Outside corporate auditor (full-time)2Outside corporate auditor (part-time)1Executive Officer General Manager2

#### Board of Directors Meeting (Management Conference)

We conduct decision-making at Board of Directors Meetings, generally held 1 time per month. The Management Conference seeks a wide range of opinions from participants that include Executive Committee Members, Division General Managers, Section Managers, Branch Office Managers, and